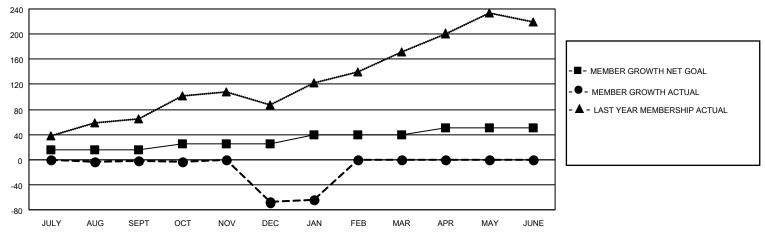

## GOALS AND ACTUAL MEMBERS CUMULATIVE

| DROPPED CLUBS: 2 |     | 19 CLUBS OF 45 ADDED 1 OR<br>MORE NEW MEMBERS | GENDER DISTRIBUTION                |                              |  |
|------------------|-----|-----------------------------------------------|------------------------------------|------------------------------|--|
|                  |     |                                               | MALE<br>FEMALE                     | 364 (38.56%)<br>579 (61.33%) |  |
| DROPPED MEMBERS  |     |                                               | NON BINARY<br>PREFER NOT TO ANSWER | 0 (0.00%)<br>1 (0.11%)       |  |
| DECEASED         | 2   |                                               | THE ENTITY TO ANOWER               | 1 (0.1170)                   |  |
| CLUB CANCELLED   | 34  | CLICK HERE FOR CUMULATIVE                     | TOTAL FAMILY UNIT MEMBERS          | 156                          |  |
| OTHER            | 84  | MEMBERSHIP DATA                               |                                    |                              |  |
| TOTAL            | 120 |                                               | FAMILY MEMBERS PAYING HALF DUES 81 |                              |  |
|                  |     |                                               |                                    |                              |  |

## MONTHLY MEMBERSHIP PROGRESS REPORT

LOCATION GREECE District 117 A Results as of: 1/31/2023

| Clubs RESULTS FOR 2022-2023 |   |   |   | Members RESULTS FOR 2022-2023 |    |    |    |
|-----------------------------|---|---|---|-------------------------------|----|----|----|
|                             |   |   |   |                               |    |    |    |
| JULY/AUG/SEPT               | 0 | 0 | 1 | JULY/AUG/SEPT                 | 15 | 23 | 24 |
| OCT/NOV/DEC                 | 1 | 0 | 1 | OCT/NOV/DEC                   | 10 | 30 | 91 |
| JAN/FEB/MAR                 | 0 | 0 | 0 | JAN/FEB/MAR                   | 15 | 9  | 5  |
| APR/MAY/JUNE                | 0 | 0 | 0 | APR/MAY/JUNE                  | 10 | 0  | 0  |