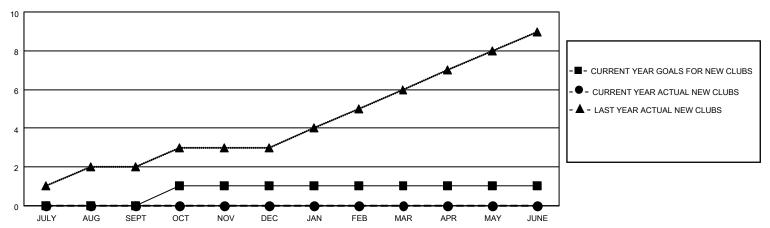

## GOALS AND ACTUAL NEW CLUBS CUMULATIVE

## MONTHLY MEMBERSHIP PROGRESS REPORT

LOCATION GREECE District 117 A Results as of: 1/31/2023

| Clubs RESULTS FOR 2022-2023 |   |   |   | Members RESULTS FOR 2022-2023 |    |    |    |
|-----------------------------|---|---|---|-------------------------------|----|----|----|
|                             |   |   |   |                               |    |    |    |
| JULY/AUG/SEPT               | 0 | 0 | 1 | JULY/AUG/SEPT                 | 15 | 23 | 24 |
| OCT/NOV/DEC                 | 1 | 0 | 1 | OCT/NOV/DEC                   | 10 | 30 | 91 |
| JAN/FEB/MAR                 | 0 | 0 | 0 | JAN/FEB/MAR                   | 15 | 9  | 5  |
| APR/MAY/JUNE                | 0 | 0 | 0 | APR/MAY/JUNE                  | 10 | 0  | 0  |